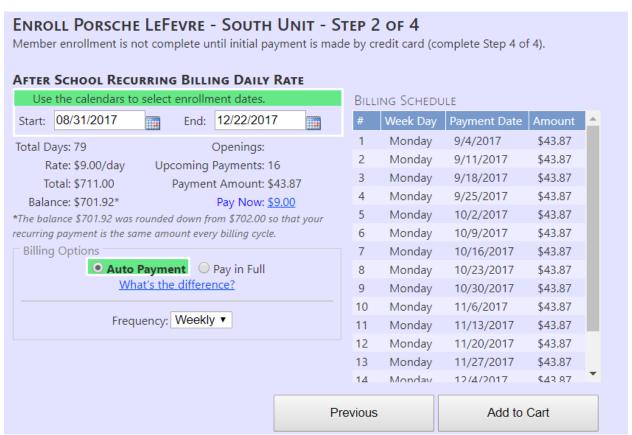

## Explanation of Recurring Weekly Billing Rates for new Parent Portal

**Example calculation**: The weekly flat rate of approximately \$45.00 per week is calculated as a daily rate of \$9.00. If the total number of days in the weeks between now and Winter break equals 79, then the total amount to be charged is  $$9.00 \times 79 = $711.00$ . One day's payment is required as a "down payment", so you will be paying \$9.00 up front. This leaves \$711.00 - 9.00 = \$702.00 which is divided by the number of weeks between now and Winter break (16 weeks) to give you your weekly payment. \$702/16 = 43.875. This is rounded down to the nearest penny, so the payment are \$43.87, meaning your total payment amount is actually \$701.92. So these payment are **approximately** \$45.00 per week and are more like a house or car payment where you are paying off the total amount after the down payment is taken in to account.